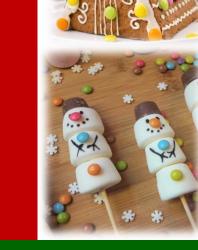

We will challenge teams to make and bake a gingerbread creation, Christmas themed cupcakes, Christmas pudding chocolates and cinnamon and mixed spice palmiers with recipes used at exclusive hotels.

After a short introduction from our host to include a warmup exercise and some good housekeeping there will be a demonstration from the chef who will challenge teams to make, bake, and decorate all their Christmas creations.