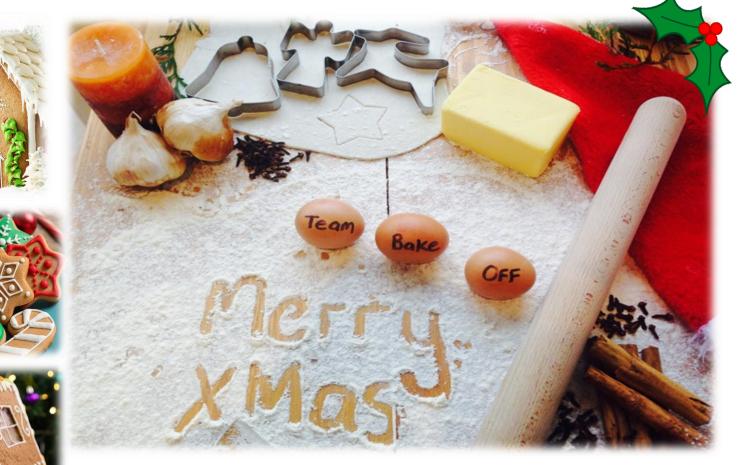

## **CHRISTMAS BAKE OFF**

We will challenge teams to make and bake a gingerbread creation, Christmas themed cupcakes, Christmas pudding chocolates and cinnamon and mixed spice palmiers with recipes used at exclusive hotels.

After a short introduction from our host to include a warmup exercise and some good housekeeping there will be a demonstration from the chef who will challenge teams to make, bake, and decorate all their Christmas creations.